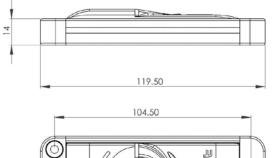

**Slim, low profile design -** These surface mounted units are only 19mm (TSTI) and 20mm (TS) in depth therefore keeping obstruction and damage to the minimum.

|   | 119.50 |   |
|---|--------|---|
|   | 104.50 |   |
| Ó |        | 0 |
|   |        |   |