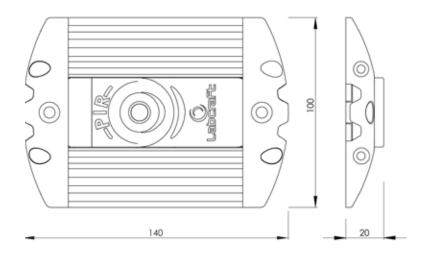

## **SLIMLINE PIR & MASTER PIR** Built in PIR sensor/switch; 30 second (TSTI) or 5 minute (TS) timer Low power consumption; powers up to a 4.5A load Slim, low profile design Waterproof to IP67 available E-type approved SLIMLINE PIR (TSTI) MASTER PIR (TS)

## **SLIMLINE PIR & MASTER PIR**

**Built in PIR sensor/switch -** The electronics used within this unit have been designed to detect the movement of body heat in order to activate the sensor.

**30 second or 5 minute timer -** Once the sensor has been triggered, this timer unit will automatically switch the connected lamps on for a period of 30 seconds (TSTI) or 5 minutes (TS) before automatically switching off. If continuous movement is detected then the lights in the vehicle will remain on.