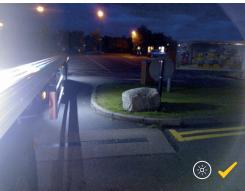

## NEW APPLICATION BANKSMAN PROJECT

DESIGNED
FOR
COMMERCIAL
AND
EMERGENCY
VEHICLES

The Labcraft Banksman is a driver aid designed to deliver additional light to the sides and rear of commercial and emergency service vehicles. By significantly improving driver visibility it dramatically reduces the potential for damage to be caused to vehicle bodies when manoeuvring into unlit areas.

The Labcraft Banksman delivers light into areas around the vehicle traditional reversing lights cannot cover.