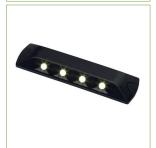

## Power Astro/Astro

- § 45 degree angle of light to illuminate surrounding area
- Waterproof to IP66
- Robust and durable aluminium housing
- © Compact design