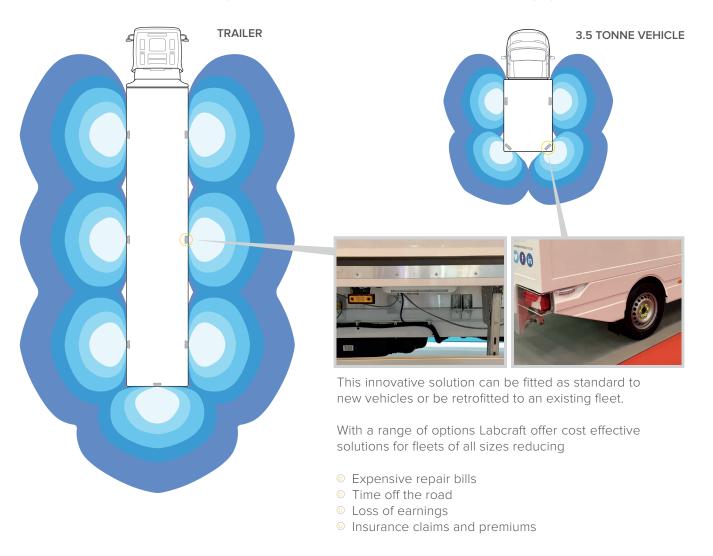

## NEW APPLICATION BANKSMAN PROJECT

DESIGNED
FOR
COMMERCIAL
AND
EMERGENCY
VEHICLES

The Labcraft Banksman is a driver aid designed to deliver additional light to the sides and rear of commercial and emergency service vehicles. By significantly improving driver visibility it dramatically reduces the potential for damage to be caused to vehicle bodies when manoeuvring into unlit areas.

The Labcraft Banksman delivers light into areas around the vehicle traditional reversing lights cannot cover.