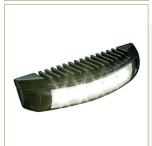

## Si7 Scenelite

- Light spread projecting over 30m²
- Waterproof to IP67
- Our Unique curved design for enhanced light spread
- Solid aluminium casting

Installers are responsible for ensuring the product installations meet current regulations