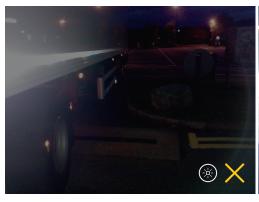

## NEW APPLICATION BANKSMAN PROJECT

DESIGNED
FOR
COMMERCIAL
AND
EMERGENCY
VEHICLES

The Labcraft Banksman is a driver aid designed to deliver additional light to the sides and rear of commercial and emergency service vehicles. By significantly improving driver visibility it dramatically reduces the potential for damage to be caused to vehicle bodies when manoeuvring into unlit areas.

The Labcraft Banksman delivers light into areas around the vehicle traditional reversing lights cannot cover.